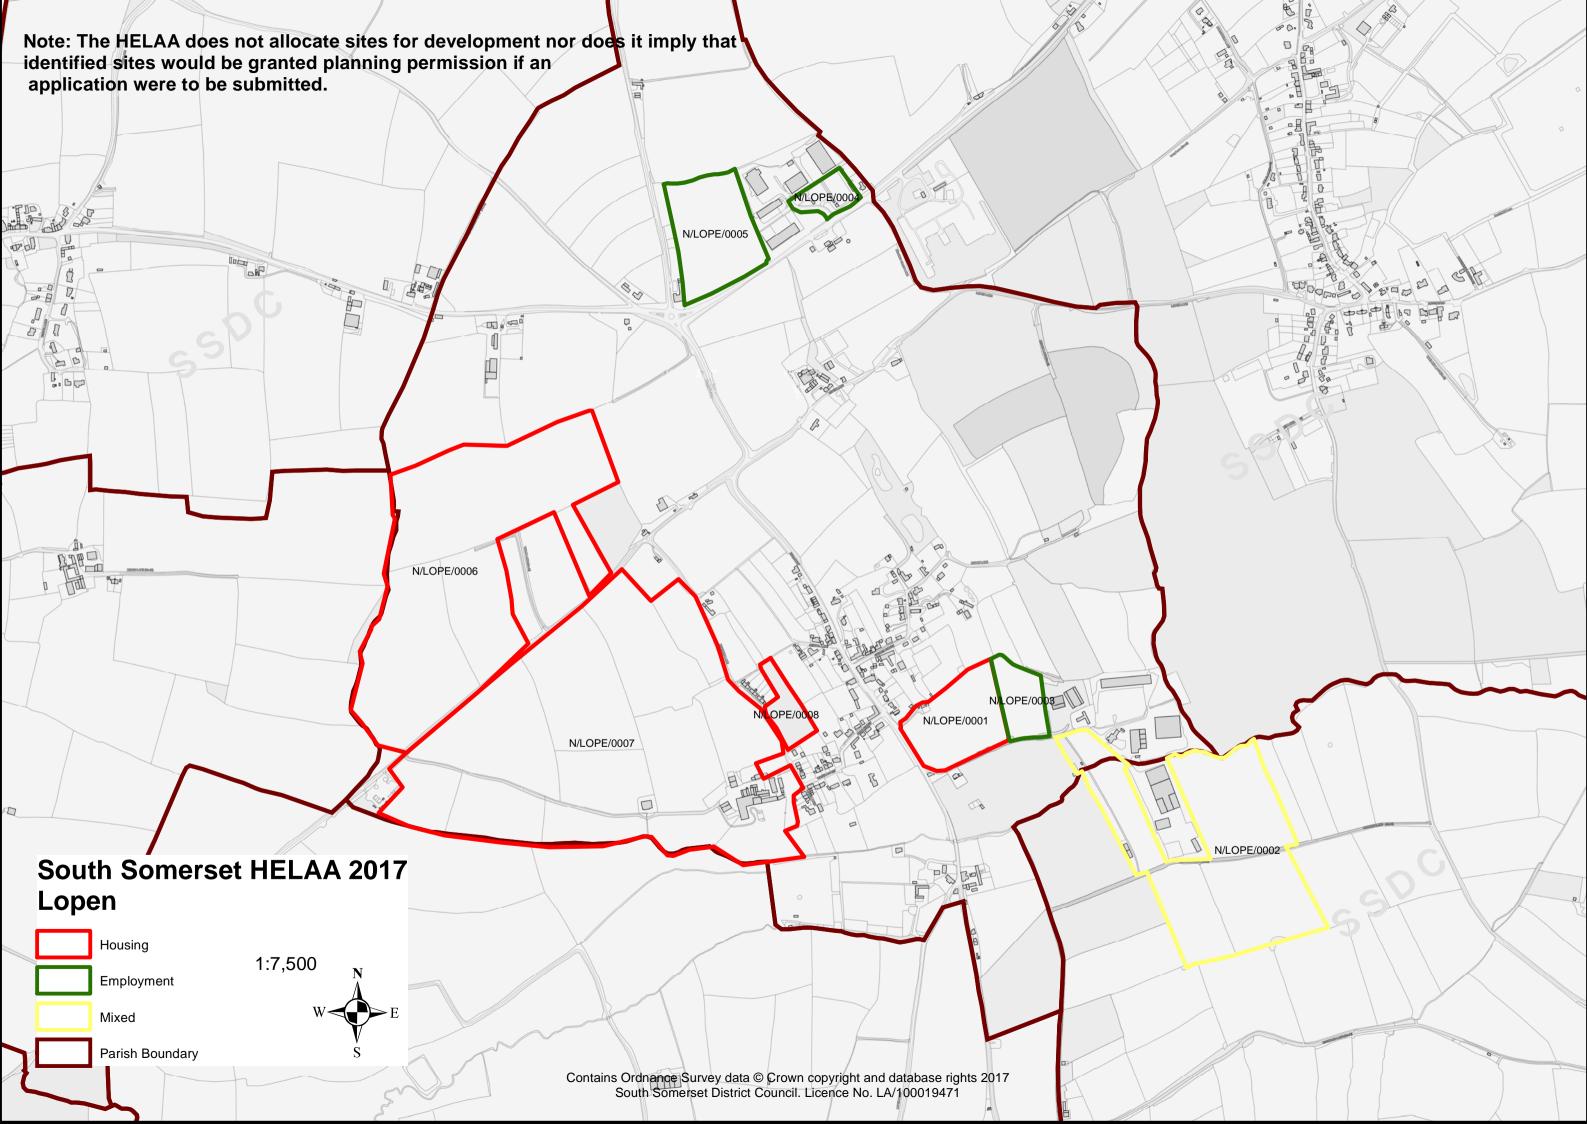

1:7,000

20

Housing Employment Mixed

Parish Boundary

Contains Ordnance Survey data © Crown copyright and database rights 2017 South Somerset District Council. Licence No. LA/100019471

Del

P

Housing Employment Mixed Parish Boundary