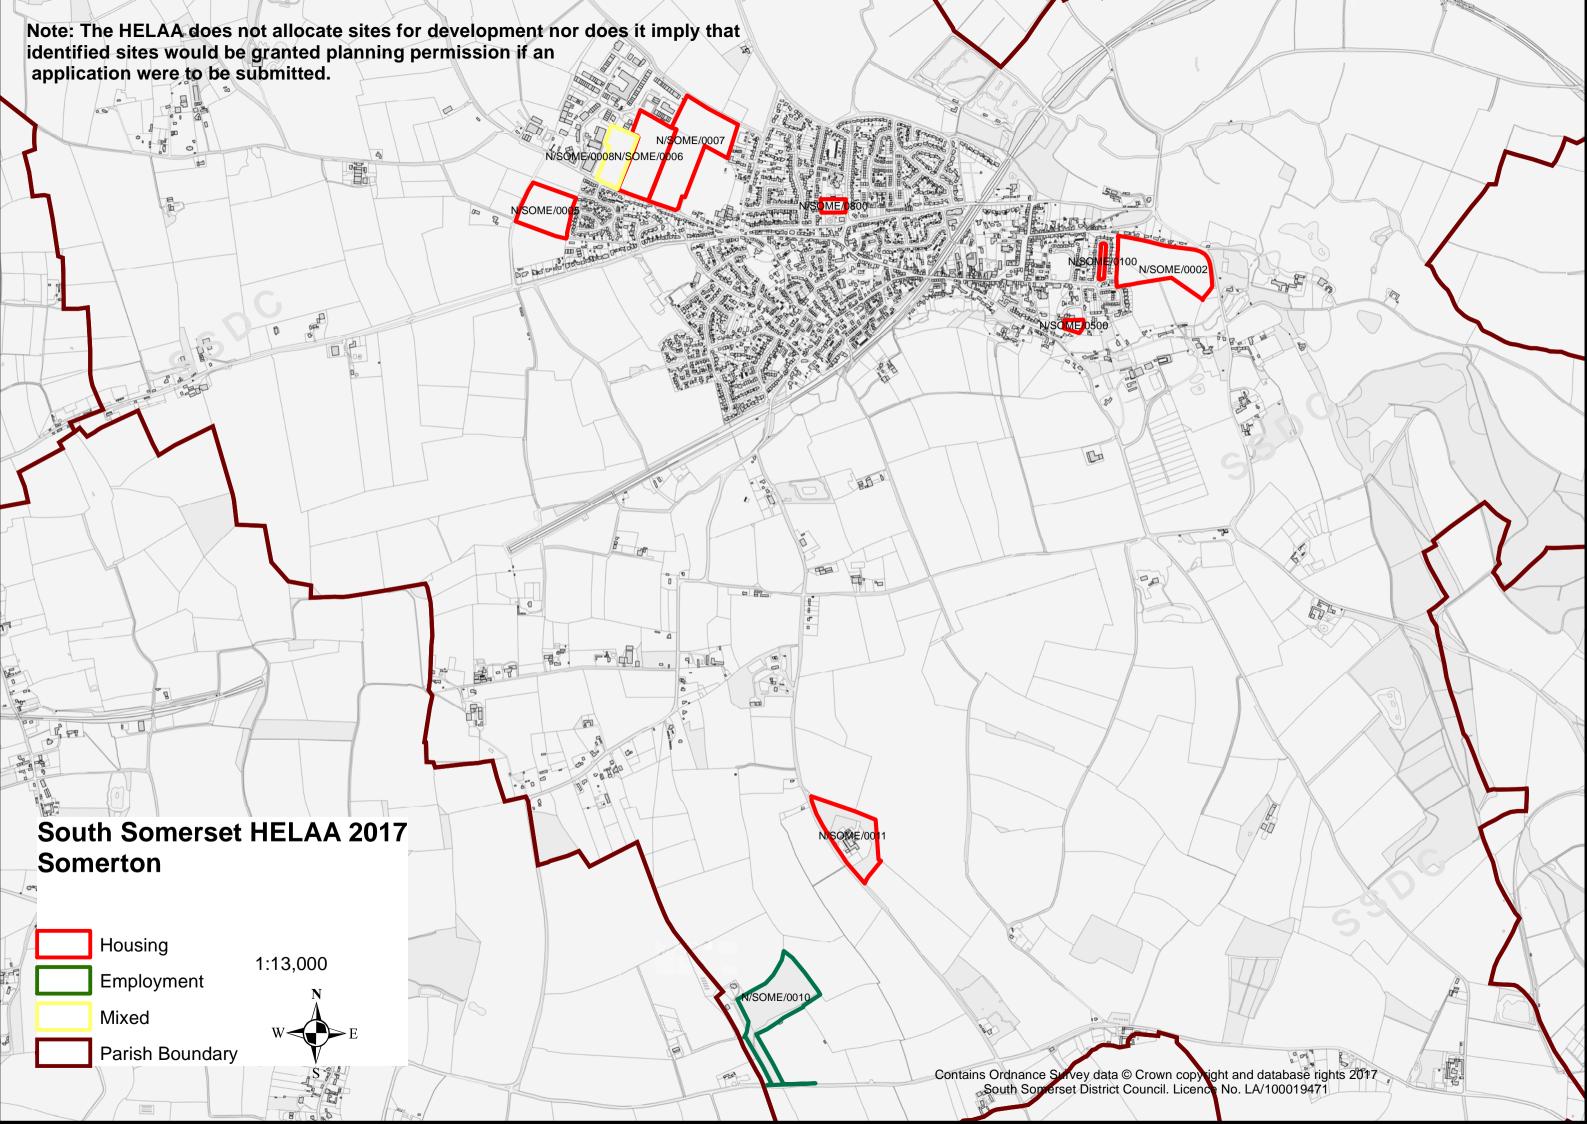

00

1

r TFD







1:7,000

20

Housing Employment Mixed

Parish Boundary

Contains Ordnance Survey data © Crown copyright and database rights 2017 South Somerset District Council. Licence No. LA/100019471

Del

P













Housing Employment Mixed Parish Boundary

Contains Ordnance Survey data © Crown copyright and database rights 2017 South Somerset District Council. Licence No. LA/100019471



N/STHA/0002



Note: The HELAA does not allocate sites for development nor does it imply that identified sites would be granted planning permission if an

## South Somerset HELAA 2017 Shepton Beauchamp

Housing Employment Mixed Parish Boundary

N/BARR/0

Contains Ordnance Survey data © Crown copyright and database rights 2017 South Somerset District Council. Licence No. LA/100019471

00

s







Contains Ordnance Survey data © Crown copyright and database rights 2017 South Somerset District Council. Licence No. LA/100019471

20

PA

P de

4113



CHD

-