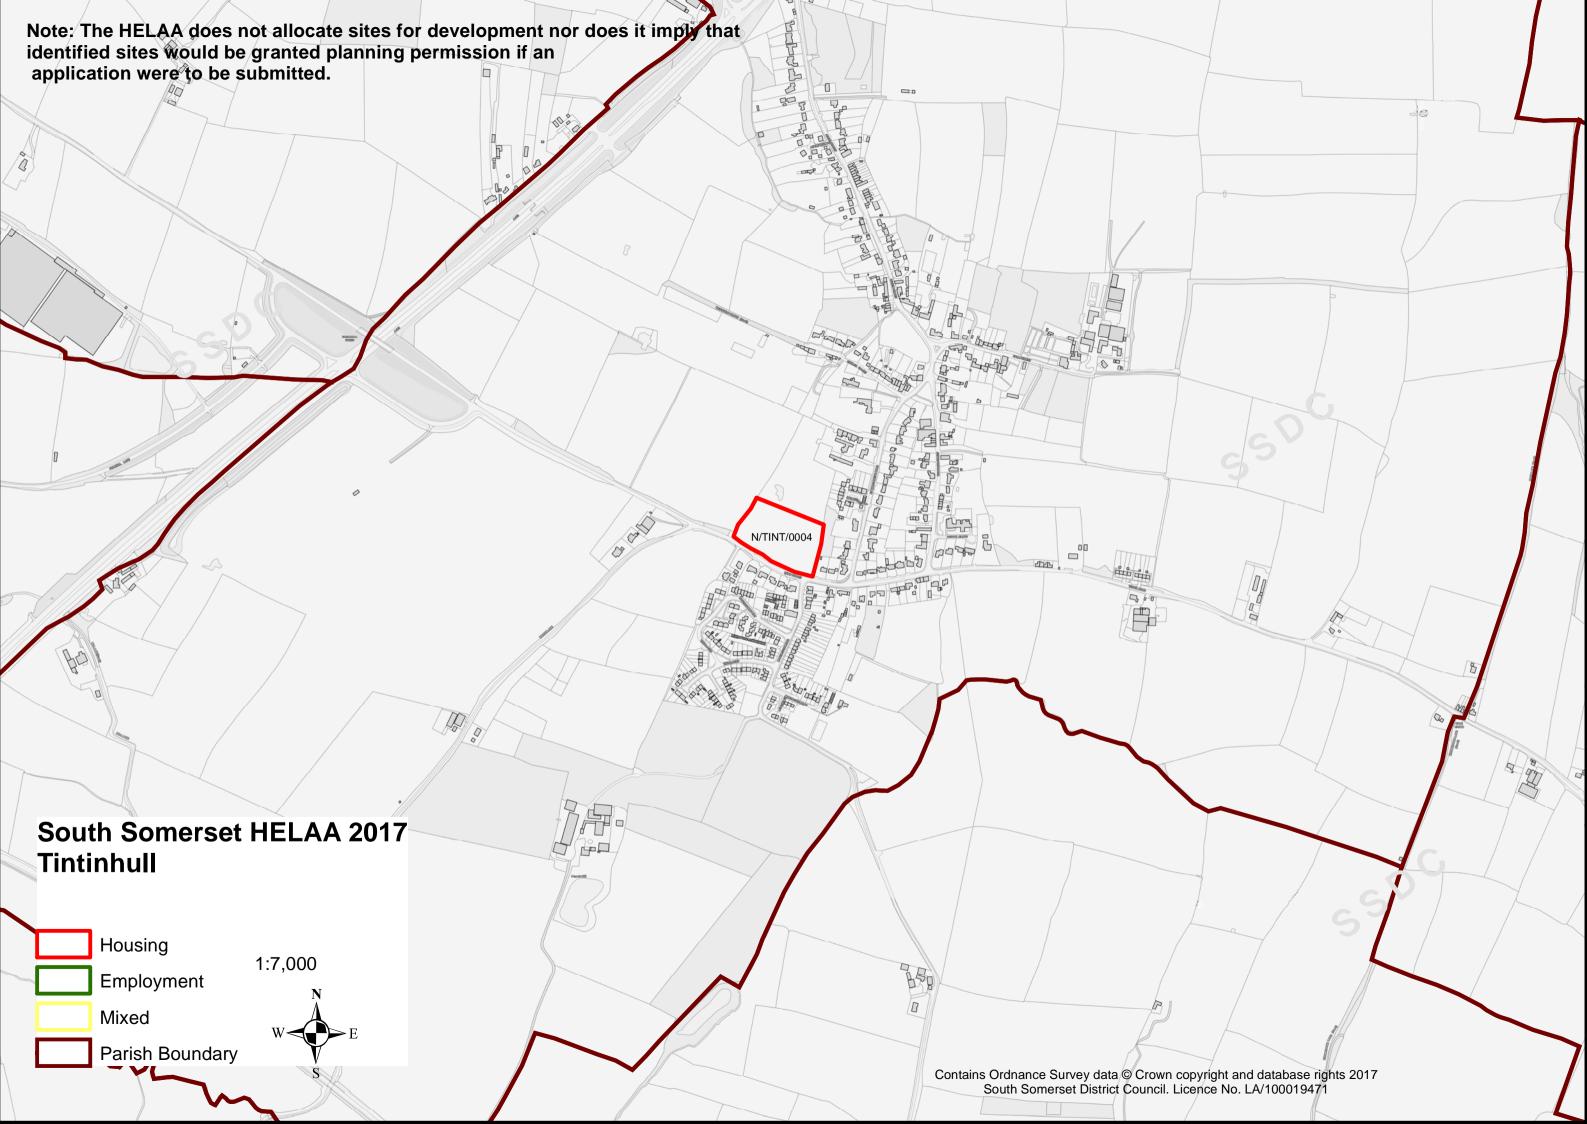

1:7,000

20

Housing Employment Mixed

Parish Boundary

Contains Ordnance Survey data © Crown copyright and database rights 2017 South Somerset District Council. Licence No. LA/100019471

Del

P

Housing Employment Mixed Parish Boundary