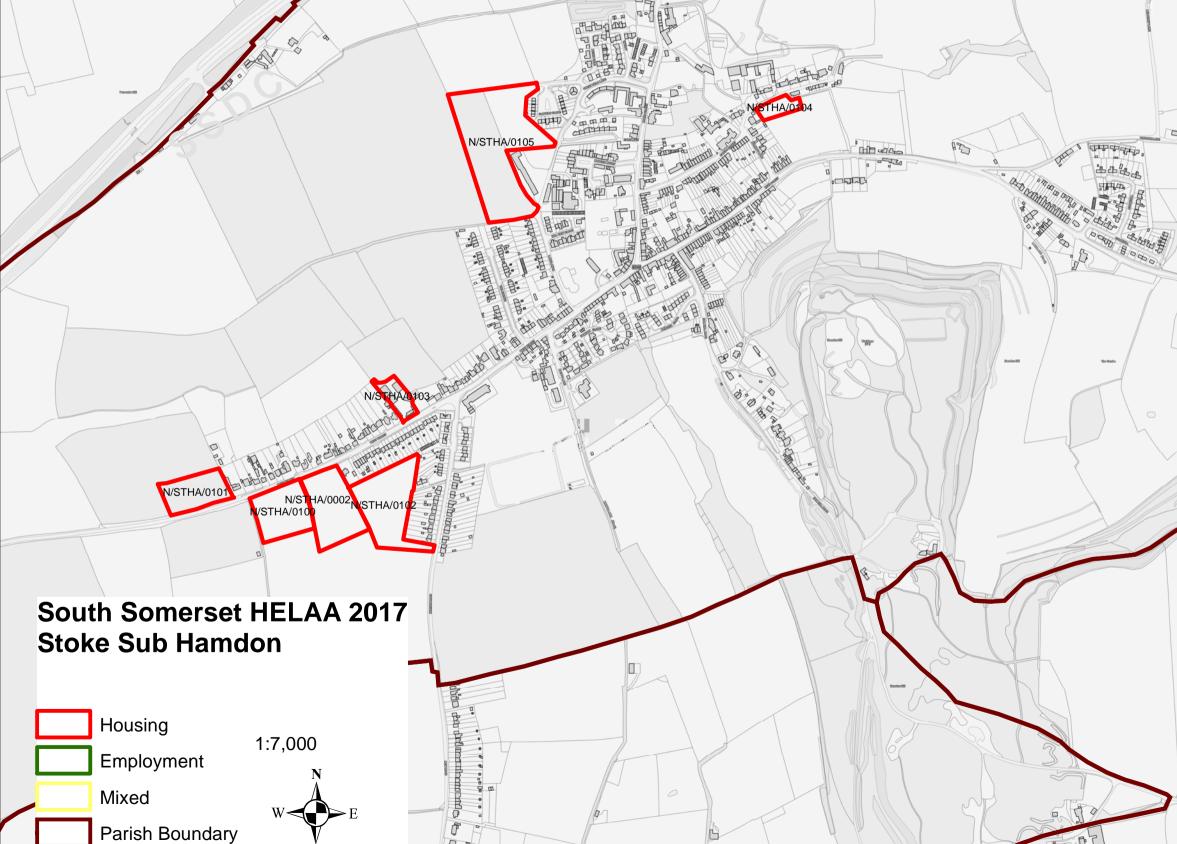

Contains Ordnance Survey data © Crown copyright and database rights 2017 South Somerset District Council. Licence No. LA/100019471

N/STHA/0002

Note: The HELAA does not allocate sites for development nor does it imply that identified sites would be granted planning permission if an