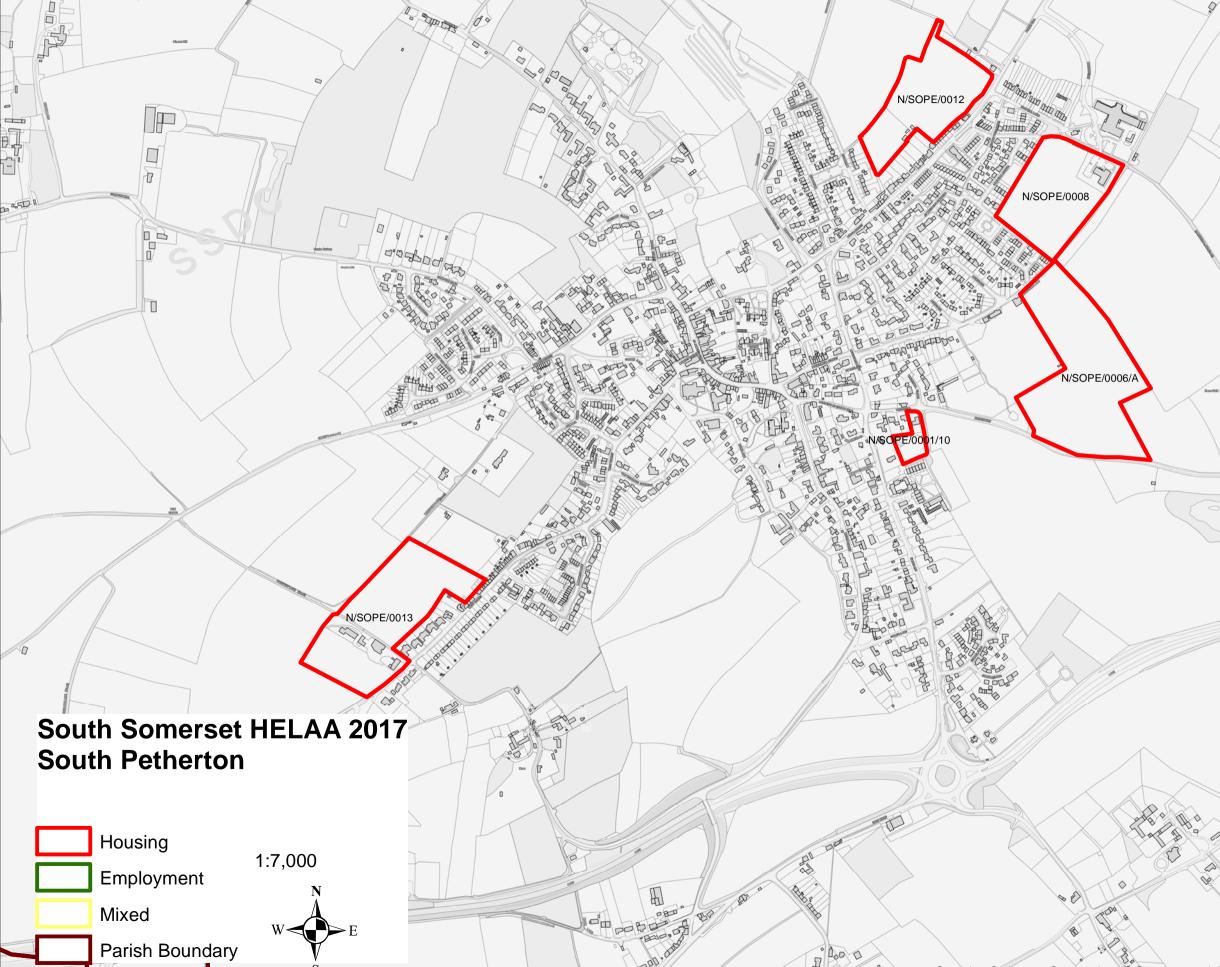

## South Somerset HELAA 2017 Shepton Beauchamp

Housing Employment Mixed Parish Boundary

N/BARR/0

Contains Ordnance Survey data © Crown copyright and database rights 2017 South Somerset District Council. Licence No. LA/100019471