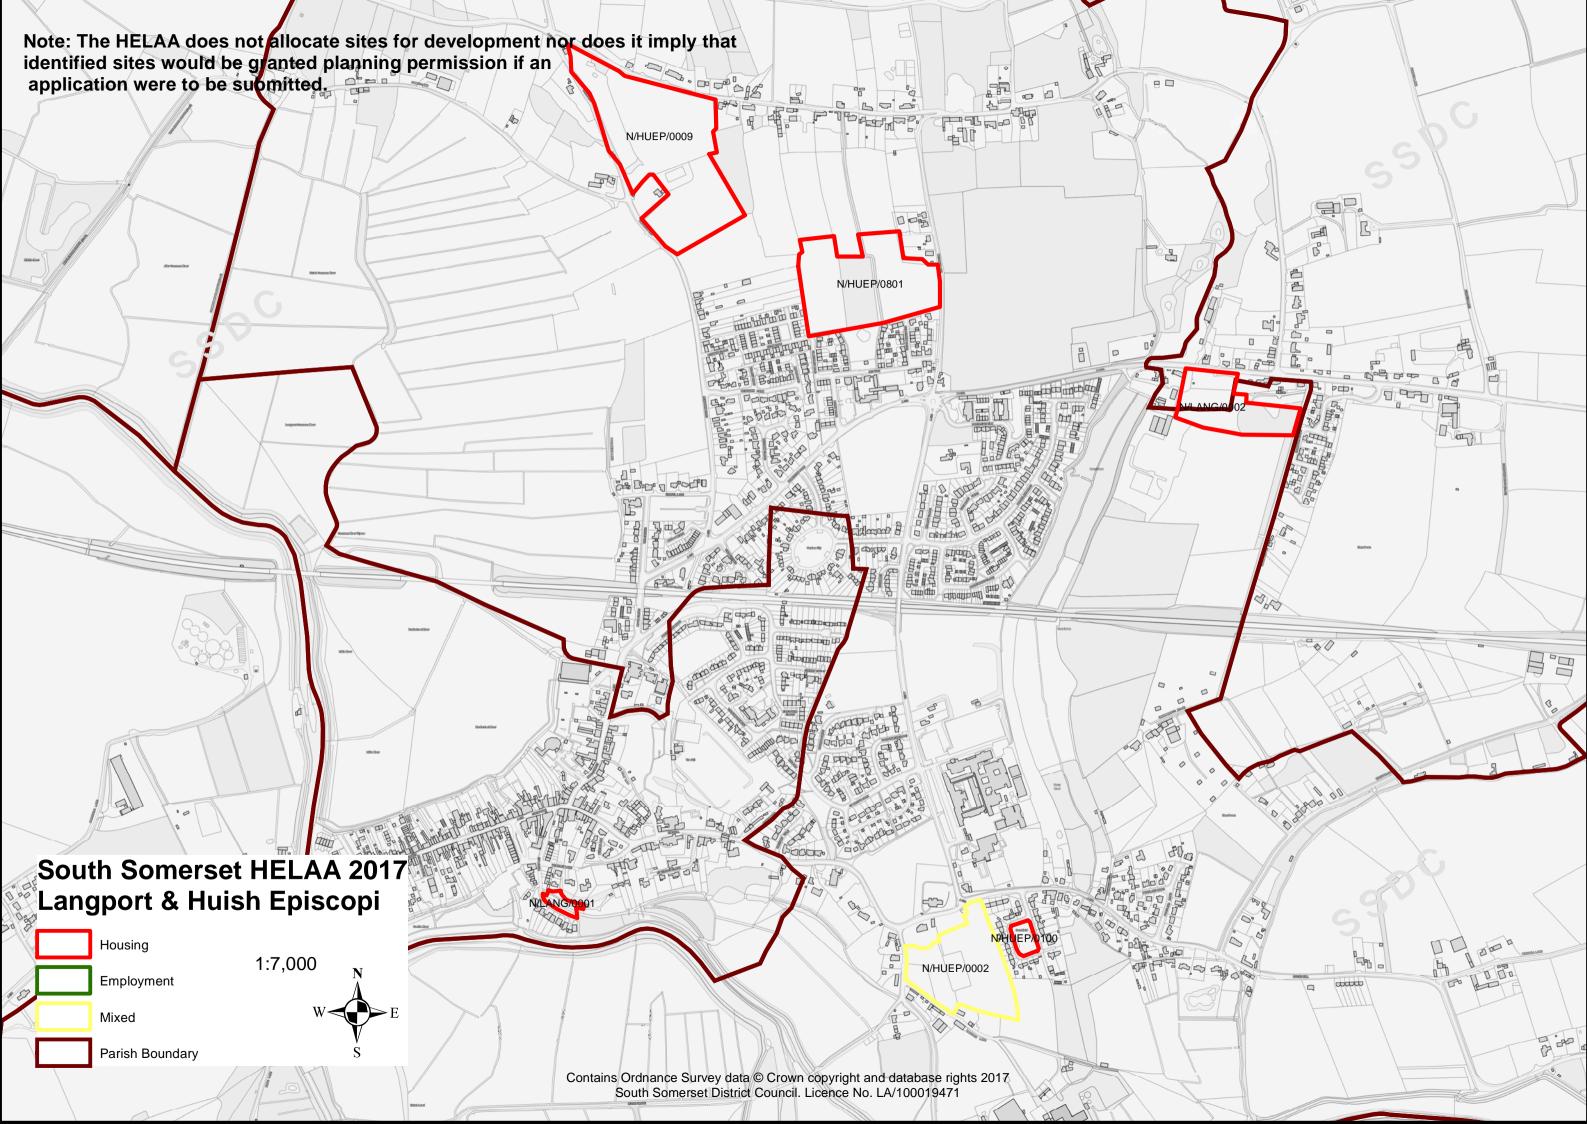

1

B

2

0

and

Housing 1:7,000 Employment Mixed

Parish Boundary

Contains Ordnance Survey data © Crown copyright and database rights 2017 South Somerset District Council. Licence No. LA/100019471