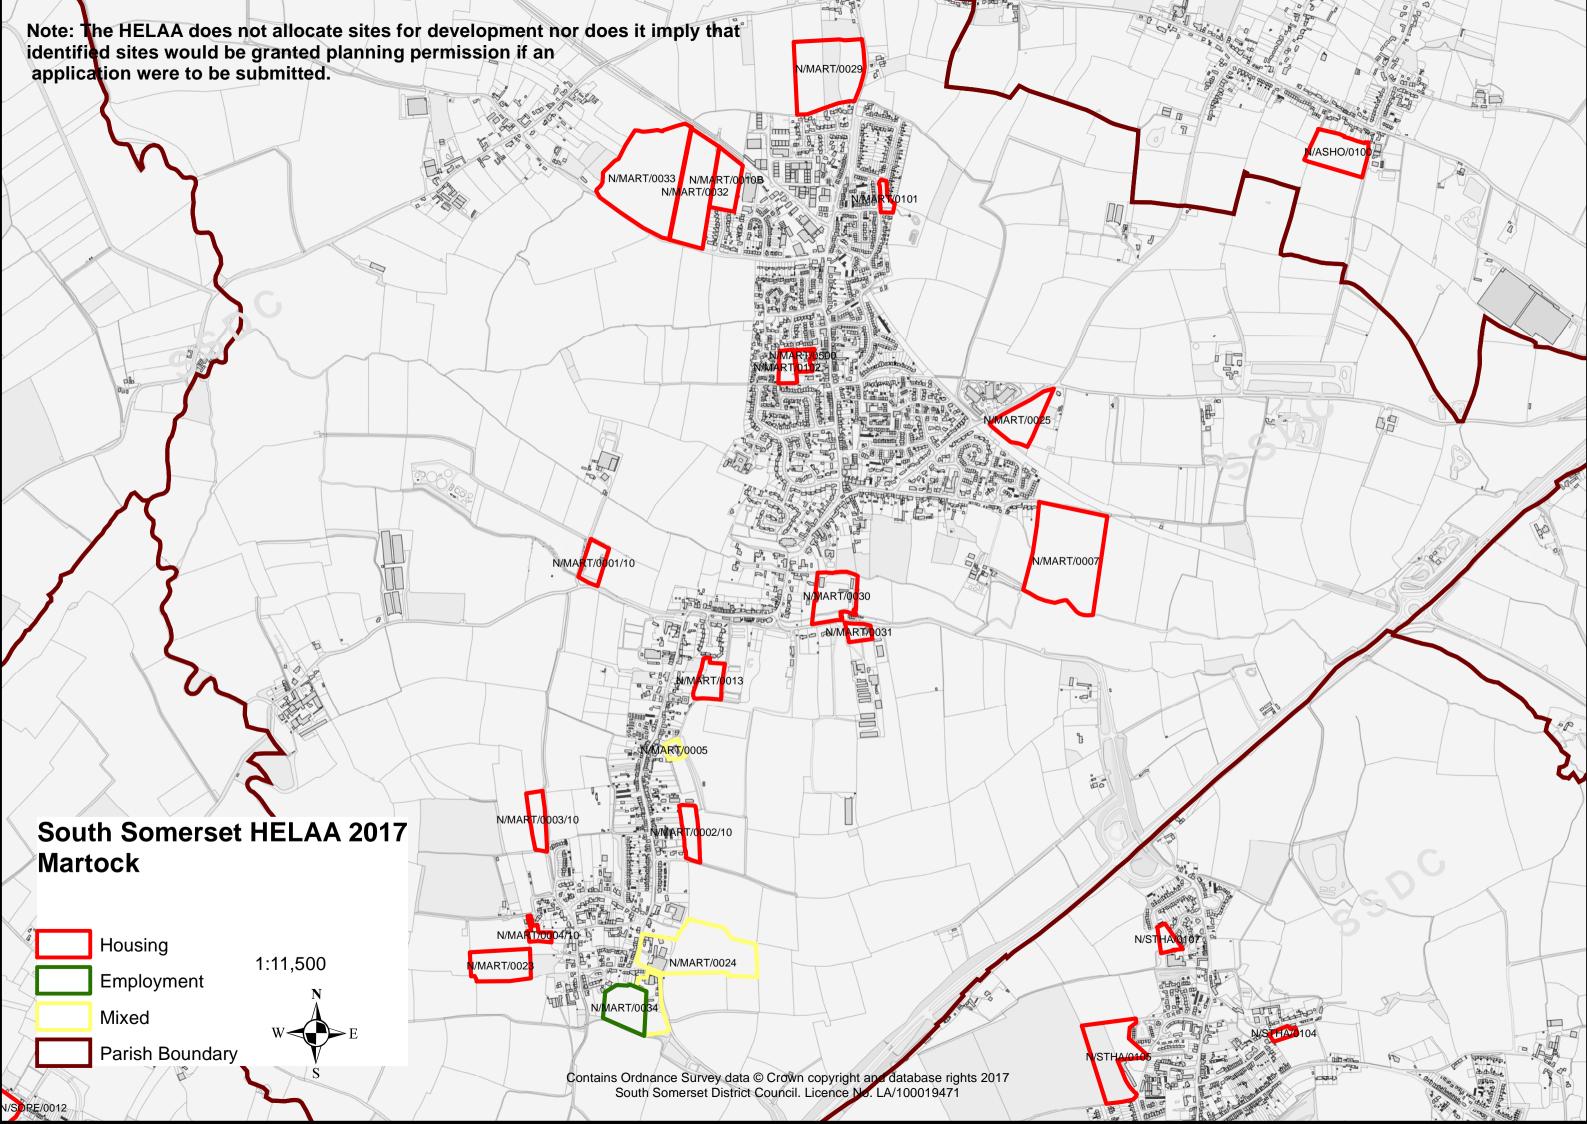

pyright and database rights 2017 South Somerset District Council. Licence No. LA/100019471

· · ·

ė 🛆

BARR/00

/BARR/000









0.)

Contains Ordnance Survey data © Crown copyright and database rights 2017 South Somerset District Council. Licence No. LA/100019471

Pop

F

Đ

R

590

103

12

N/CI

0

I/CUMA/0104

4

Cher

N/CUMA/0105000

1

B

2





0

and



Housing 1:7,000 Employment Mixed

Parish Boundary

Contains Ordnance Survey data © Crown copyright and database rights 2017 South Somerset District Council. Licence No. LA/100019471

n.

25

2

51

N/CURI/0003

00

1

r TFD







1:7,000

20

Housing Employment Mixed

Parish Boundary

Contains Ordnance Survey data © Crown copyright and database rights 2017 South Somerset District Council. Licence No. LA/100019471

Del

P













Housing Employment Mixed Parish Boundary

Contains Ordnance Survey data © Crown copyright and database rights 2017 South Somerset District Council. Licence No. LA/100019471



N/STHA/0002



Note: The HELAA does not allocate sites for development nor does it imply that identified sites would be granted planning permission if an

## South Somerset HELAA 2017 Shepton Beauchamp

Housing Employment Mixed Parish Boundary

N/BARR/0

Contains Ordnance Survey data © Crown copyright and database rights 2017 South Somerset District Council. Licence No. LA/100019471

00

s







Contains Ordnance Survey data © Crown copyright and database rights 2017 South Somerset District Council. Licence No. LA/100019471

20

PA

P de

4113



CHD

-