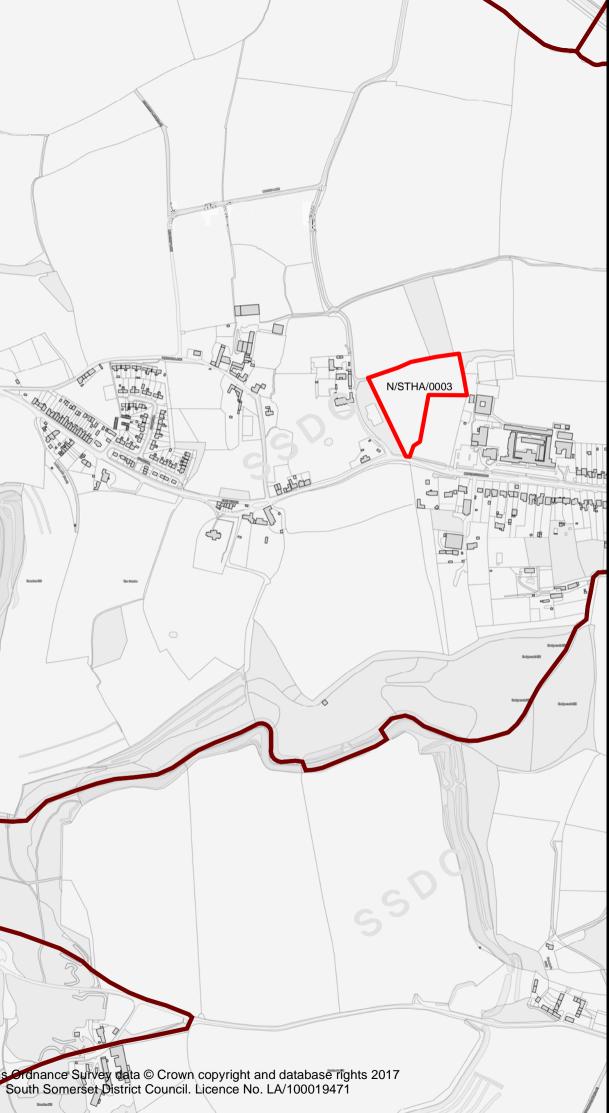

strict Council. Licence No. LA/100019471

Del

P













Housing Employment Mixed Parish Boundary

Contains Ordnance Survey data © Crown copyright and database rights 2017 South Somerset District Council. Licence No. LA/100019471



N/STHA/0002



Note: The HELAA does not allocate sites for development nor does it imply that identified sites would be granted planning permission if an

## South Somerset HELAA 2017 Shepton Beauchamp

Housing Employment Mixed Parish Boundary

N/BARR/0

Contains Ordnance Survey data © Crown copyright and database rights 2017 South Somerset District Council. Licence No. LA/100019471

00

s







Contains Ordnance Survey data © Crown copyright and database rights 2017 South Somerset District Council. Licence No. LA/100019471

20

PA

P de

4113



CHD

-