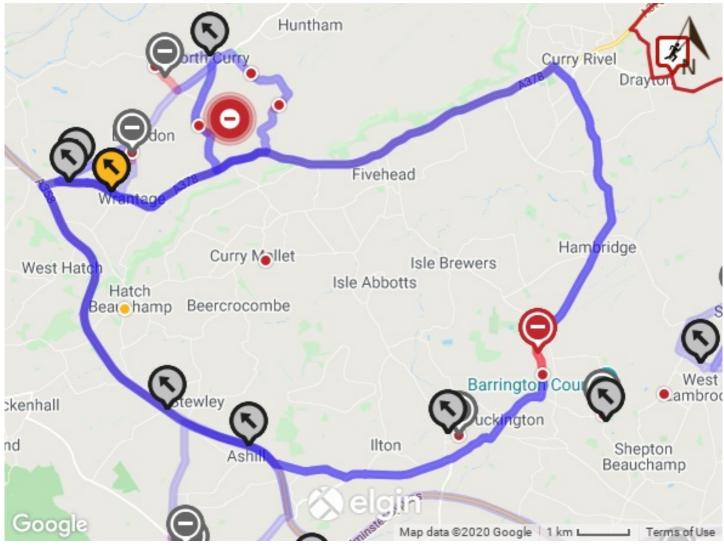

# Puckington Road To Ruskway Lane, Puckington CP Red = Road Closure Purple = Diversion Route

Map data © Google Terms of Use